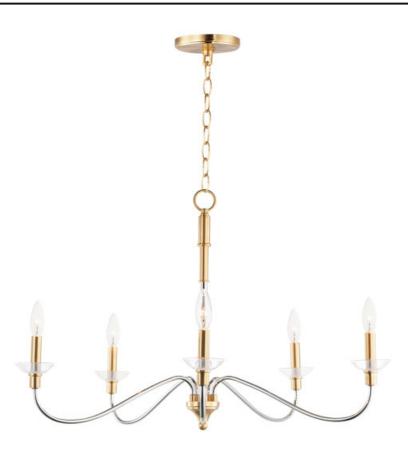

#### PRODUCT DESCRIPTION

Combination of contemporary Polished Chrome and a softer Satin Brass revitalizes a classic form. Glass bobeches complete the look creating an airy and simple chandelier group. Get that casual luxe look with minimalistic, transitional forms.

#### **MEASUREMENTS**

**DIMENSION** : 32" L x 32" W x 20" H

MAX OAH : 93.75" OAH

CANOPY : 5" W x 0.7" H x 5" L

HANGING WEIGHT : 8.6 lb

## LAMPING

INPUT VOLTAGE : 120V

BULB : 5 x 40W Incandescent E12 Candelabra , 200W Total

BULB INCLUDED : (Not Included)

DIMMABLE : Y

#### **FINISHES OPTION**

Polished Chrome / Satin Brass (PCSBR)

### GLASS

Clear CL

#### MATERIAL

Steel